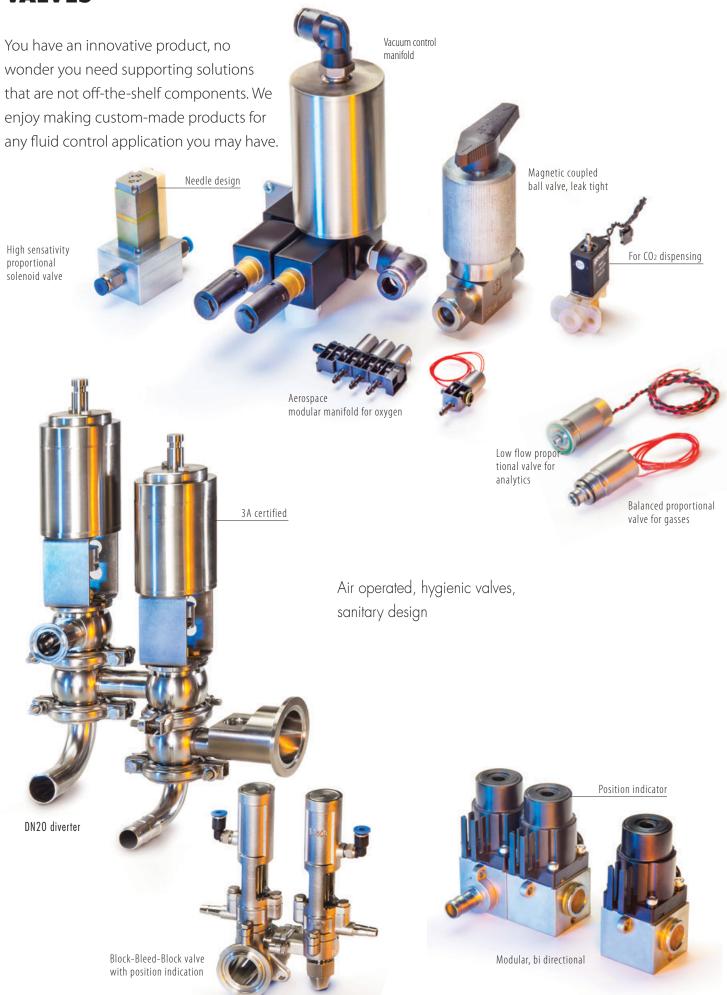

### **VALVES**

#### **MECHATRONICS**

Our strength is in integrating physics analysis into electronics design.

We study the intricacies of how a solenoid works.

We examine the magnetics, force interactions, and dynamics of movement.

Electronics then translate our understanding into useful functions such as valve position detection, damping, or high precision dosing.

We develop systems for control/design, and process identification. These systems may be integrated into existing OEM controller environments; they allow for the automatic and semi-automatic feedback design of actuators with one or multiple sensors.