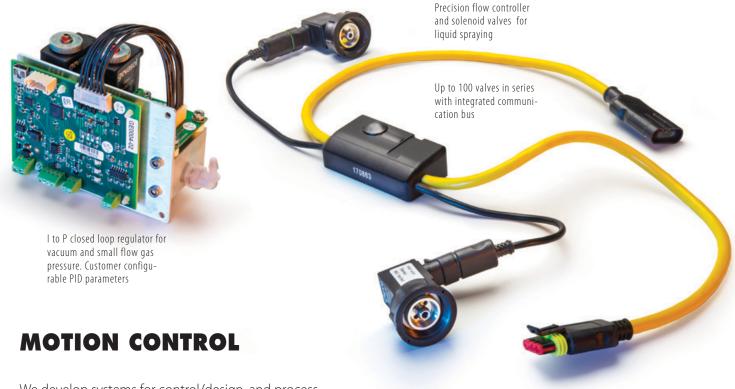

#### **MECHATRONICS**

Our strength is in integrating physics analysis into electronics design.

We study the intricacies of how a solenoid works.

We examine the magnetics, force interactions, and dynamics of movement.

Electronics then translate our understanding into useful functions such as valve position detection, damping, or high precision dosing.

We develop systems for control/design, and process identification. These systems may be integrated into existing OEM controller environments; they allow for the automatic and semi-automatic feedback design of actuators with one or multiple sensors.