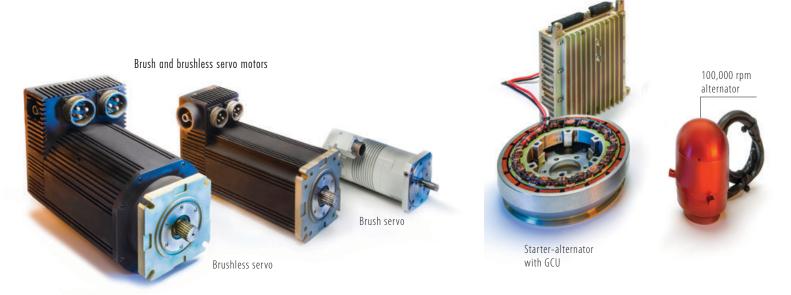

# **ELECTRIC MACHINES**

Customized for demanding applications

We tailor motion systems by combining our knowledge in electric machines engineering with our vast manufacturing experience. We bring together a specific motor topology, the right materials, analysis of rotor dynamics, thermal motor behavior, structural strength, and bearings type to create a motor that is suitable for our clients' needs.

Airborne alternators and GCU (Generator Control Unit)