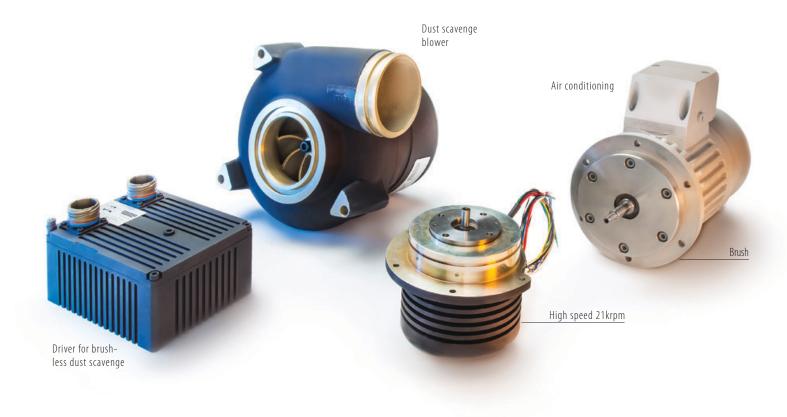

# **ELECTRIC MACHINES**

Dust scavengers, blowers, and blower motors for ground combat vehicles

Airborne servo actuators including brushless motor, Reduction Gear, output shaft position feedback, servo control, driver, and communication electronics in one lightweight package.