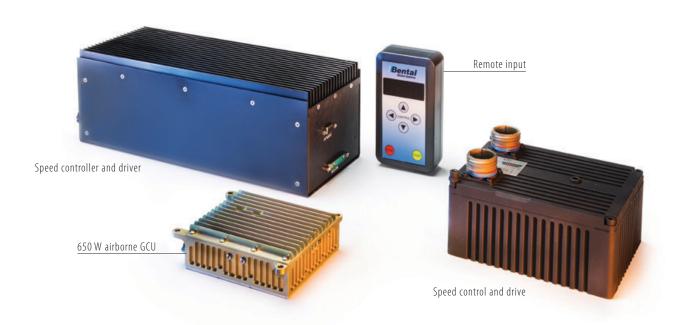

# **ELECTRIC MACHINES**

Customized for demanding applications

We tailor motion systems by combining our knowledge in electric machines engineering with our vast manufacturing experience. We bring together a specific motor topology, the right materials, analysis of rotor dynamics, thermal motor behavior, structural strength, and bearings type to create a motor that is suitable for our clients' needs.

Airborne alternators and GCU (Generator Control Unit)

# **ELECTRIC MACHINES**

Dust scavengers, blowers, and blower motors for ground combat vehicles

Airborne servo actuators including brushless motor, Reduction Gear, output shaft position feedback, servo control, driver, and communication electronics in one lightweight package.